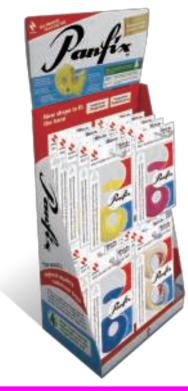

#### Three popular colors to match your table and interior design.

Panfix  $_{\text{TM}}$  with a small roll hand cutter has been a popular product for many years, and now we have added "Panfix™ fit" as a new brand. Enhancing the ease of use of past small roll hand cutters, we have also updated the design to create a new product that is one rank up in quality.

Low level of static electricity reduces attraction to paper

**Easily cut** by hand

■ Display set

| ■Specification |             |                                     |                                                 |                   |                                                                                     |           |            |
|----------------|-------------|-------------------------------------|-------------------------------------------------|-------------------|-------------------------------------------------------------------------------------|-----------|------------|
|                | Product     | Item code                           | EANCODE                                         | Adhesive material | Size                                                                                | Inner Box | Box Carton |
| Panfix         | Panfix™     | PXU1-12DY<br>PXU1-12DP<br>PXU1-12DB | 4987167080594<br>4987167080600<br>4987167080617 | Rubber            | Tape: 1/2inch×10yd(12mm×9.1m)                                                       | 10rolls   | 100rolls   |
|                |             | PXU1-12S2P(2roll pack)              | 4987167080624                                   |                   |                                                                                     | 10packs   | 100packs   |
|                | Display set | PXU1501S                            | _                                               | _                 | PXU1-12DY×20 packs / PXU1-12DP×20 packs<br>PXU1-12DB×20 packs / PXU1-12S2P×20 packs | -         | _          |