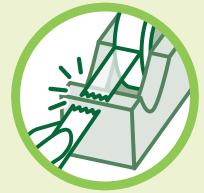

## Easily cut with tape dispenser

It is easy to use since it can be easily cut with the tape dispenser.

#### Easily cut by hand

The best tape for use in offices, schools, and elsewhere since it can be cut easily by hand.