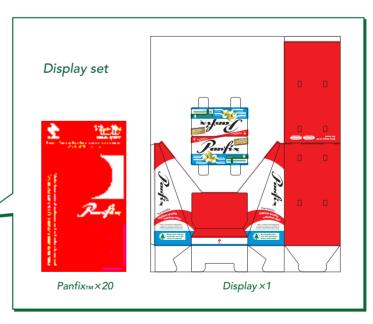

Low level of static electricity reduces attraction to paper

**Easily cut** by hand

■ Display set

| ■Specification |             |                                     |                                                 |                   |                                                                                     |           |            |
|----------------|-------------|-------------------------------------|-------------------------------------------------|-------------------|-------------------------------------------------------------------------------------|-----------|------------|
|                | Product     | Item code                           | EANCODE                                         | Adhesive material | Size                                                                                | Inner Box | Box Carton |
| Panfix         | Panfix™     | PXU1-12DY<br>PXU1-12DP<br>PXU1-12DB | 4987167080594<br>4987167080600<br>4987167080617 | Rubber            | Tape: 1/2inch×10yd(12mm×9.1m)                                                       | 10rolls   | 100rolls   |
|                |             | PXU1-12S2P(2roll pack)              | 4987167080624                                   |                   |                                                                                     | 10packs   | 100packs   |
|                | Display set | PXU1501S                            | _                                               | _                 | PXU1-12DY×20 packs / PXU1-12DP×20 packs<br>PXU1-12DB×20 packs / PXU1-12S2P×20 packs | -         | _          |