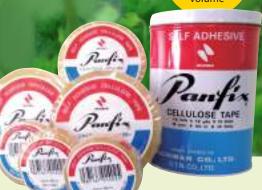

# 

SELF ADHESIVE CELLULOSE TAPE NO.423

Nichiban CELLOTAPE is a trusted brand of tapes popular in Japan for almost 70 years and known for its flexibility and soft feel in use. Overseas it is sold in over 30 countries worldwide under the Panfix brand.

Global No. 1 in cellophane tape production volume

The world's highest quality cellophane tape