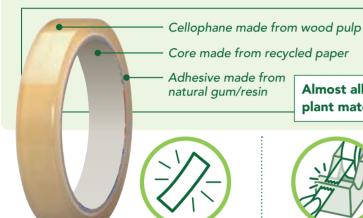

## Eco-friendly with low CO<sub>2</sub> emissions when incinerated

Low-calorie incineration with no harmful gases generated so it is kind to the environment.

Cellophane made from wood pulp

Core made from recycled paper

Adhesive made from natural gum/resin

Almost all plant materials

The world's highest quality cellulose tape

Cellophane is a natural-material film made from trees (wood pulp), a recyclable plant resource.

This base material is different from that of transparent tapes made from petroleum.