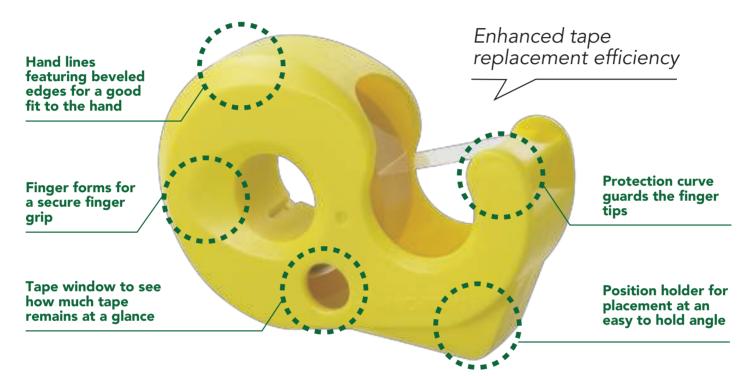

#### Three popular colors to match your table and interior design.

Panfix  $_{\text{TM}}$  with a small roll hand cutter has been a popular product for many years, and now we have added "Panfix™ fit" as a new brand. Enhancing the ease of use of past small roll hand cutters, we have also updated the design to create a new product that is one rank up in quality.