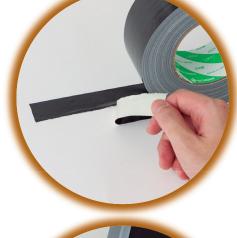

## Easy Handling, Maximum Efficiency:

High adhesion, durable cloth, easy hand tearing, and clean removability - All contribute to your quick and skillful work.

#### **Features**

- Its rubber-based adhesive can be applied on various surfaces.
- ▶ Clean removability and good workability.
- Easy to tear by hand.
- ▶ High-density, durable cloth.
- ▶ Wide variety of colors to meet your needs.
- ▶ Eco friendly tape Free of solvent adhesive.