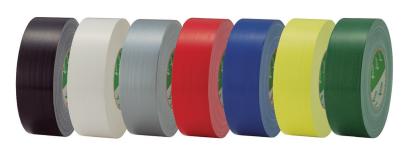

#### **Unleash Your Creativity:**

With a spectrum of vibrant colors, find the perfect match for your needs effortlessly. Use it for identification and marking by color, ensuring clarity and organization in every project.

#### **Applications**

- ▶ Stage jobs in theater, opera, movies, TV, etc.
- Fixing, bundling, and securing wires and cables.
- ▶ Floor marking and fixing.
- Identification and labeling by color.

| Color                                                                             |                                        | Width<br>(mm) | Length<br>(m) |
|-----------------------------------------------------------------------------------|----------------------------------------|---------------|---------------|
| Black                                                                             | Beige                                  | 25            |               |
| Silver Olive Drak<br>Red Orange<br>Blue Purple<br>Yellow Pink<br>Green Light Gree | Light Blue                             | 38            |               |
|                                                                                   |                                        | 50            | 25            |
|                                                                                   | '                                      | 75            | 50            |
|                                                                                   | Pink<br>Light Green<br>Chocolate Brown | 100           |               |
|                                                                                   |                                        | 1300          |               |