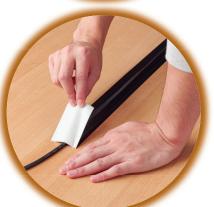

## Easy Handling, Maximum Efficiency:

High adhesion, durable cloth, easy hand tearing, and clean removability - All contribute to your quick and skillful work.

#### **Features**

- Its rubber-based adhesive can be applied on various surfaces.
- ▶ Clean removability and good workability.
- Easy to tear by hand.
- ▶ High-density, durable cloth.
- ▶ Wide variety of colors to meet your needs.
- ▶ Eco friendly tape Free of solvent adhesive.