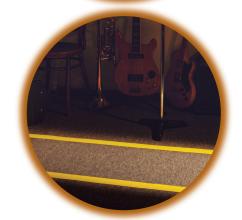

## Ideal Solution for Stage Work:

Optimal for marking on stage, wire fixing, color coding, and more

- It sticks to your needs!

#### **Applications**

- ▶ Stage jobs in theater, opera, movies, TV, etc.
- Fixing, bundling, and securing wires and cables.
- ▶ Floor marking and fixing.
- Identification and labeling by color.

| Color                                                                             |                                        | Width<br>(mm) | Length<br>(m) |
|-----------------------------------------------------------------------------------|----------------------------------------|---------------|---------------|
| Black                                                                             | Beige                                  | 25            |               |
| Silver Olive Drak<br>Red Orange<br>Blue Purple<br>Yellow Pink<br>Green Light Gree | Light Blue                             | 38            |               |
|                                                                                   |                                        | 50            | 25            |
|                                                                                   | '                                      | 75            | 50            |
|                                                                                   | Pink<br>Light Green<br>Chocolate Brown | 100           |               |
|                                                                                   |                                        | 1300          |               |